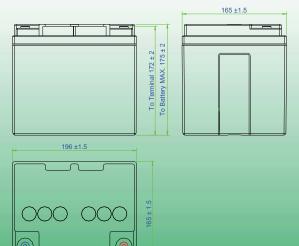

|               | Dimensions mm - kg |       |        |        |         |        |        | Dimensions Inches - lbs |        |        |         |        |        |        | Cold Cranking Amps |  |  |
|---------------|--------------------|-------|--------|--------|---------|--------|--------|-------------------------|--------|--------|---------|--------|--------|--------|--------------------|--|--|
|               |                    |       | Height | Height | Height  |        |        |                         | Height | Height | Height  |        | 20°C   | 0°C    | -18°C              |  |  |
| _             | Length             | Width | Auto   | Insert | Battery | Weight | Length | Width                   | Auto   | Insert | Battery | Weight | (68°F) | (32°F) | (0°F)              |  |  |
| HZB-EV12-44EX | 196                | 165   | 187    | 172    | 175     | 15.2   | 7.72   | 6.50                    | 7.36   | 6.77   | 6.89    | 31.19  | 613    | 478    | 315                |  |  |